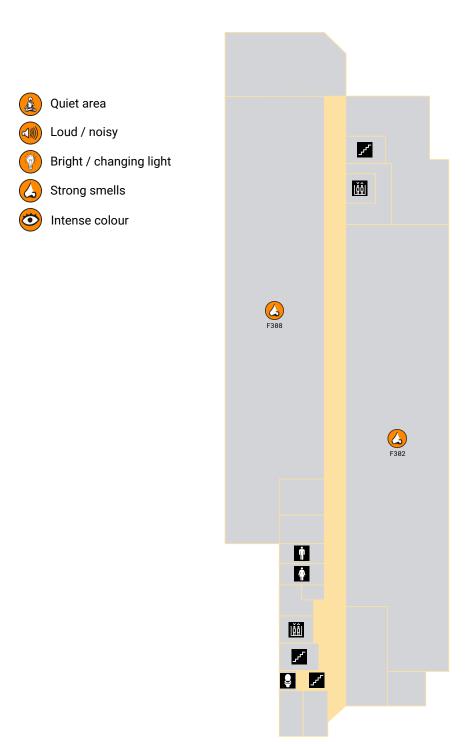

### Block F - Third Floor

- Parking
- Accessible parking
- Accessible gate
- Ramp

- Toilets
- All gender toilets
- Elevator
- Stairs

- Shuttle bus
- Bike rack
- Entry gate
- Help point

11/01/2023