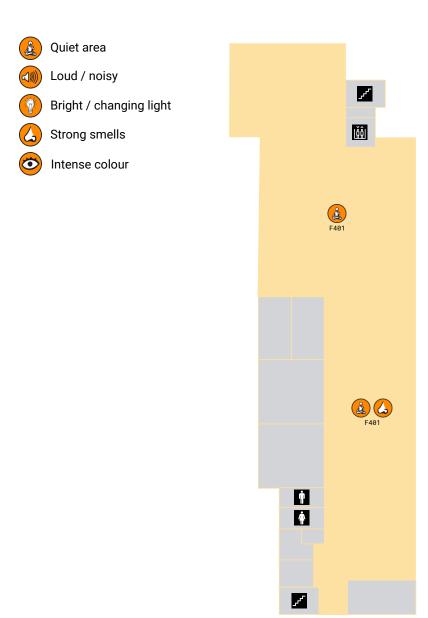

### Block F - Fourth Floor

- Parking
- Accessible parking
- Accessible gate
- Ramp

- Toilets
- All gender toilets
- - Elevator
- Stairs

- Shuttle bus
- Bike rack
- Entry gate
- Help point