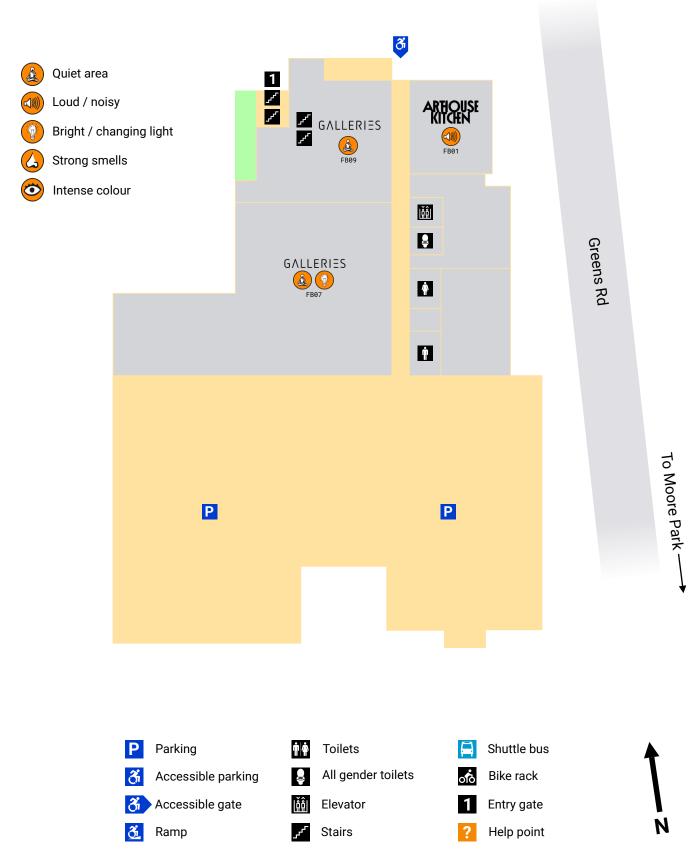

### Block F - Ground Floor

- Quiet area
- Loud / noisy
- Bright / changing light
- Strong smells
- Intense colour

Parking **Toilets** 

Accessible parking

Accessible gate

Ramp

All gender toilets

Elevator

Stairs

Bike rack

Shuttle bus

Entry gate Help point

To Moore Park —

11/01/2023