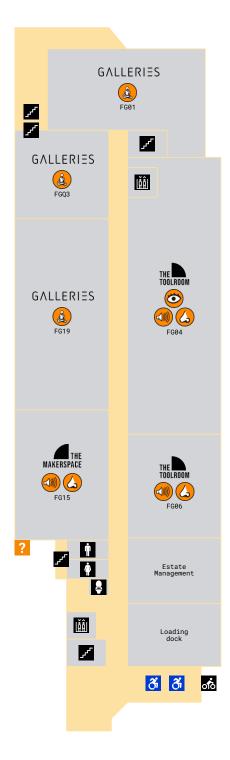

11/01/2023

### Block F - Basement





11/01/2023

### Block F - Ground Floor

- Quiet area
- Loud / noisy
- Bright / changing light
- Strong smells
- Intense colour



Parking **Toilets** 

Accessible parking

Accessible gate

Ramp

All gender toilets

Elevator

Stairs

Bike rack

Shuttle bus

Entry gate Help point

To Moore Park —





11/01/2023

### Block F - First Floor



- Parking
- Accessible parking
- Accessible gate
- Ramp

- Toilets
- All gender toilets
- Elevator
- Stairs
- Shuttle bus
- Bike rack
- Entry gate
- Help point









11/01/2023

### Block F - Second Floor

- Quiet area Loud / noisy
- Bright / changing light
- Strong smells
  - Intense colour



- Parking
- Accessible parking
- Accessible gate
- Ramp

- Toilets
- All gender toilets
- Elevator
- Stairs

- Shuttle bus
- Bike rack
- Entry gate
- Help point







11/01/2023

### Block F - Third Floor



- Parking
- Accessible parking
- Accessible gate
- Ramp

- Toilets
- All gende