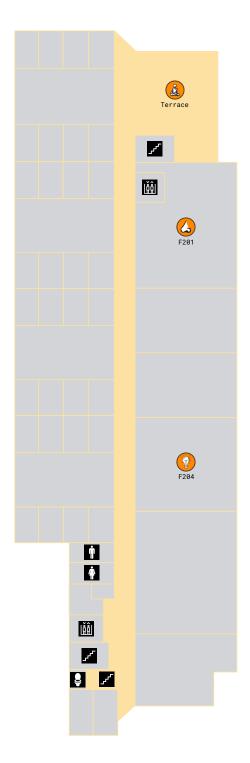

### Block F - Second Floor

- Quiet area Loud / noisy
- Bright / changing light
- Strong smells
  - Intense colour

- Parking
- Accessible parking
- Accessible gate
- Ramp

- Toilets
- All gender toilets
- Elevator
- Stairs

- Shuttle bus
- Bike rack
- Entry gate
- Help point

11/01/2023