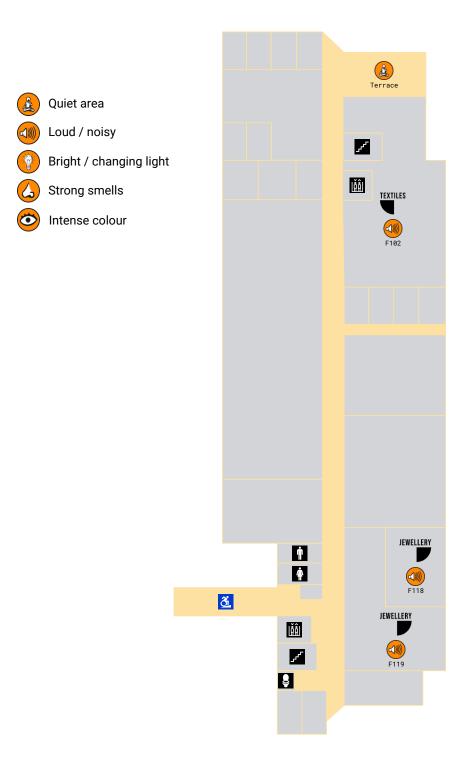

### Block F - First Floor

- Parking
- Accessible parking
- Accessible gate
- Ramp

- Toilets
- All gender toilets
- Elevator
- Stairs
- Shuttle bus
- Bike rack
- Entry gate
- Help point

11/01/2023