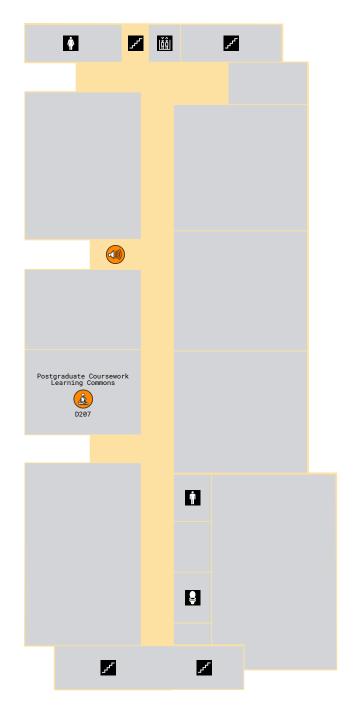

### Block D - Second Floor

- Quiet area
- Loud / noisy
- Bright / changing light
- Strong smells
- Intense colour

Parking

Accessible parking

Accessible gate

Ramp

Toilets

All gender toilets

Elevator

Stairs

Shuttle bus

Bike rack

Entry gate

Help point

10/01/2023