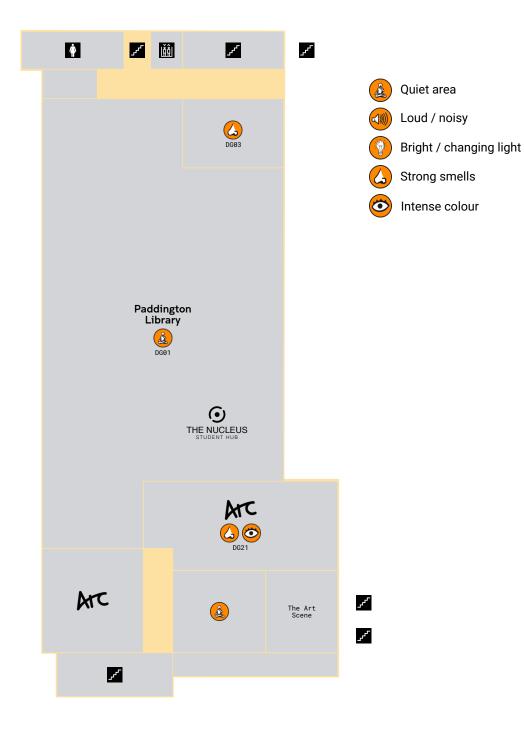

### Block D - Third Floor

Intense colour

Parking

Accessible parking

Accessible gate

Ramp

Toilets

All gender toilets

Elevator

Stairs

Shuttle bus

Bike rack

Entry gate

Help point