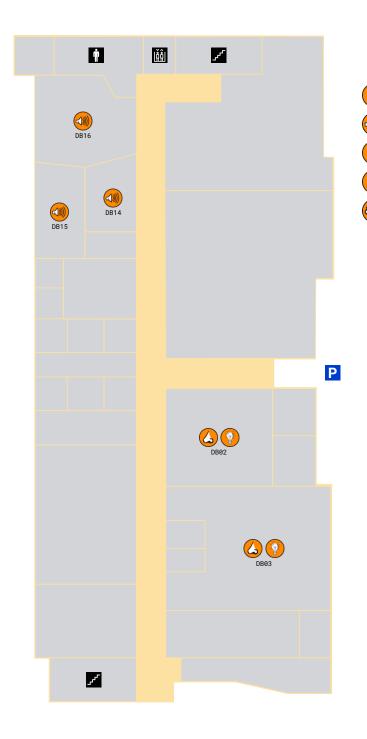

### Block D - Second Floor

- Quiet area
- Loud / noisy
- Bright / changing light
- Strong smells
- Intense colour

Parking

Accessible parking

Accessible gate

Ramp

Toilets

All gender toilets

Elevator

Stairs

Shuttle bus

Bike rack

Entry gate

Help point

10/01/2023