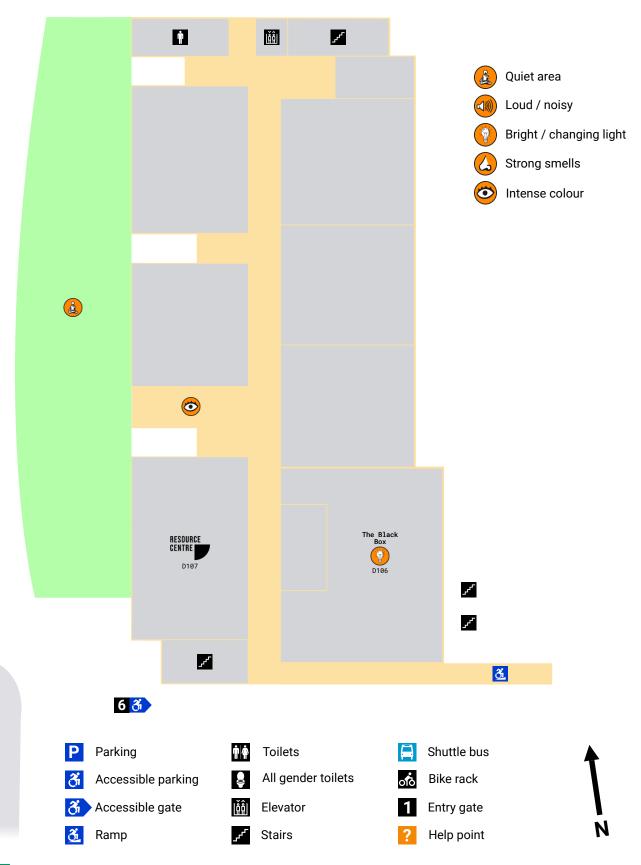

### Block D - Basement

Accessible parking

Accessible gate

Ramp

Toilets

All gender toilets

Elevator

Stairs

Shuttle bus

Bike rack

Entry gate

Help point

10/01/2023