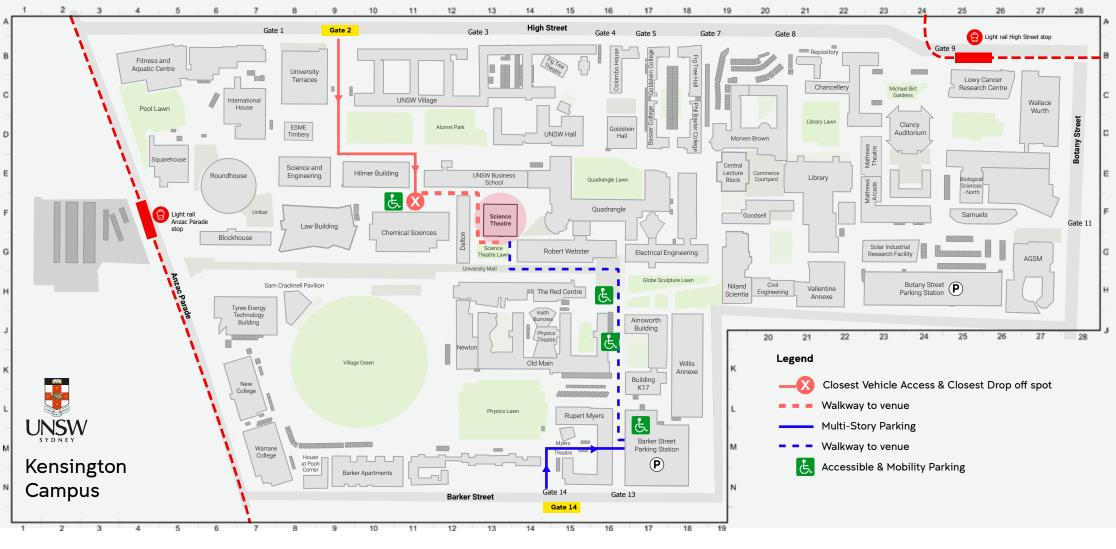

| <b>Building Name</b>             | <b>Building Code</b> |
|----------------------------------|----------------------|
| AGSM                             | G27                  |
| Ainsworth Building               | J17                  |
| Bank                             | F22                  |
| Barker Apartments                | N13                  |
| Barker Apartments                | N13                  |
| Barker Street Parking<br>Station | N18                  |
| Basser College                   | D17                  |
| Biological Sciences -<br>North   | D26                  |
| Biological Sciences -<br>South   | E26                  |
| Blockhouse                       | G6                   |
| Botany Street<br>Parking Station | H25                  |
| Building K17                     | K17                  |
| Building L5                      | L5                   |

| Building Name                         | Building Code |
|---------------------------------------|---------------|
| Central Lecture Block                 | E19           |
| Chancellery                           | C22           |
| Chemical Sciences                     | F10           |
| Civil Engineering                     | H20           |
| Clancy Auditorium                     | C24           |
| Colombo House                         | B16           |
| Dalton                                | F12           |
| Electrical Engineering                | G17           |
| Esme Timbery<br>Creative Practice Lab | D8            |
| Fig Tree Hall                         | B18           |
| Fig Tree Theatre                      | B14D          |
| Fitness and Aquatic<br>Centre         | B5            |
| Goldstein College                     | B17           |

| <b>Building Name</b>           | <b>Building Code</b> |
|--------------------------------|----------------------|
| Goldstein Hall                 | D16                  |
| Goodsell                       | F20                  |
| Hilmer Building                | E10                  |
| House At Pooh<br>Corner        | N8                   |
| International House            | C6                   |
| John Niland Scientia           | G19                  |
| Kanga's House                  | 014                  |
| Keith Burrows<br>Theatre       | J14                  |
| Law Building                   | F8                   |
| Library                        | F21                  |
| Lowy Cancer<br>Research Centre | C25                  |
| Mathews                        | F23                  |
| Mathews Arcade                 | E24A                 |

| Building Name                       | <b>Building Code</b> |
|-------------------------------------|----------------------|
| Mathews Theatres                    | D23                  |
| Morven Brown                        | C20                  |
| Myers Theatre                       | M15A                 |
| New College                         | L6                   |
| New College<br>Postgraduate Village | H3                   |
| Newton                              | J12                  |
| NIDA                                | D2                   |
| NIDA Parade Theatre                 | E2                   |
| Old Main                            | K15                  |
| Old Tote                            | B15                  |
| Philip Baxter College               | D18                  |
| Physics Theatre                     | K14                  |
| Quadrangle                          | E15                  |

| Building Name                                   | Building Code |
|-------------------------------------------------|---------------|
| Repository                                      | B21           |
| Rex Vowels Theatre                              | F17           |
| Robert Webster                                  | G14           |
| Robert Webster<br>Theatres                      | G15           |
| Roundhouse                                      | E6            |
| Rupert Myers                                    | M15           |
| Sam Cracknell<br>Pavilion                       | H8            |
| Samuels                                         | F25           |
| Science and<br>Engineering                      | E8            |
| Science Theatre                                 | F13           |
| Solar Industrial<br>Research Facility<br>(SIRF) | G23           |
| Squarehouse                                     | E4            |
| The Red Centre                                  | H13           |

| uilding Name                                 | <b>Building Code</b> |
|----------------------------------------------|----------------------|
| yree Energy<br>echnologies<br>uilding (TETB) | H6                   |
| Iniversity Terraces                          | B8                   |
| INSW Business<br>chool                       | E12                  |
| INSW Hall                                    | D14                  |
| NSW Regiment                                 | H1                   |
| NSW Regiment 2                               | J2                   |
| NSW Regiment 2                               | J2                   |
| INSW Village                                 | B10                  |
| allentine Annexe                             | H22                  |
| Vallace Wurth                                | C27                  |
| Varrane College                              | M7                   |
| /hite House                                  | C15                  |
| Villis Annexe                                | J18                  |