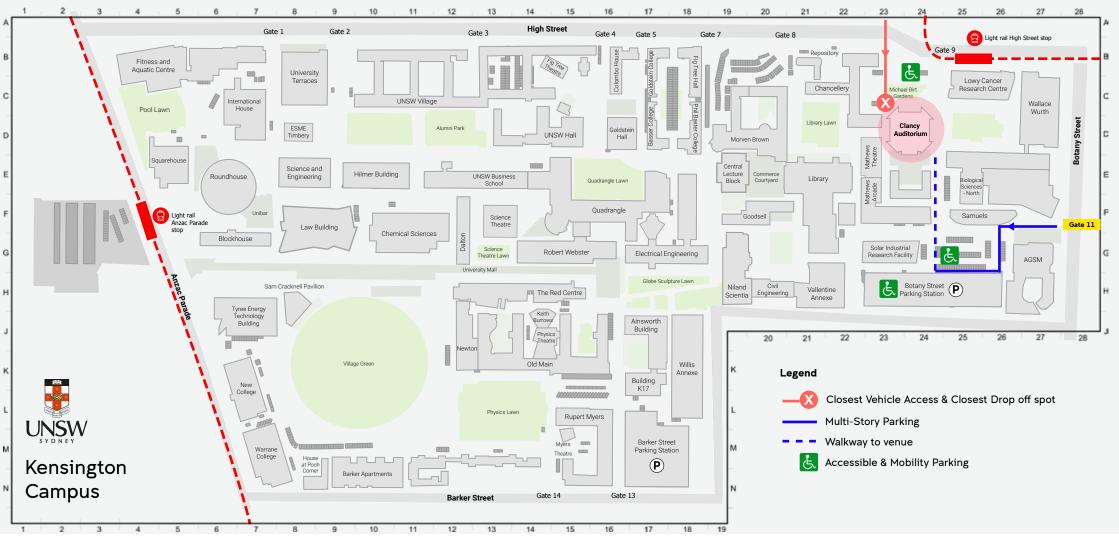

| Building Name                    | Building Code |
|----------------------------------|---------------|
| AGSM                             | G27           |
| Ainsworth Building               | J17           |
| Bank                             | F22           |
| Barker Apartments                | N13           |
| Barker Apartments                | N13           |
| Barker Street Parking<br>Station | N18           |
| Basser College                   | D17           |
| Biological Sciences -<br>North   | D26           |
| Biological Sciences -<br>South   | E26           |
| Blockhouse                       | G6            |
| Botany Street<br>Parking Station | H25           |
| Building K17                     | K17           |
| Building L5                      | L5            |

| Building Name                         | Building Code |
|---------------------------------------|---------------|
| Central Lecture Block                 | E19           |
| Chancellery                           | C22           |
| Chemical Sciences                     | F10           |
| Civil Engineering                     | H20           |
| Clancy Auditorium                     | C24           |
| Colombo House                         | B16           |
| Dalton                                | F12           |
| Electrical Engineering                | G17           |
| Esme Timbery<br>Creative Practice Lab | D8            |
| Fig Tree Hall                         | B18           |
| Fig Tree Theatre                      | B14D          |
| Fitness and Aquatic<br>Centre         | B5            |
| Goldstein College                     | B17           |

| <b>Building Name</b>           | <b>Building Code</b> |
|--------------------------------|----------------------|
| Goldstein Hall                 | D16                  |
| Goodsell                       | F20                  |
| Hilmer Building                | E10                  |
| House At Pooh<br>Corner        | N8                   |
| International House            | C6                   |
| John Niland Scientia           | G19                  |
| Kanga's House                  | 014                  |
| Keith Burrows<br>Theatre       | J14                  |
| Law Building                   | F8                   |
| Library                        | F21                  |
| Lowy Cancer<br>Research Centre | C25                  |
| Mathews                        | F23                  |
| Mathews Arcade                 | E24A                 |

| Building Name                       | <b>Building Code</b> |
|-------------------------------------|----------------------|
| Mathews Theatres                    | D23                  |
| Morven Brown                        | C20                  |
| Myers Theatre                       | M15A                 |
| New College                         | L6                   |
| New College<br>Postgraduate Village | H3                   |
| Newton                              | J12                  |
| NIDA                                | D2                   |
| NIDA Parade Theatre                 | E2                   |
| Old Main                            | K15                  |
| Old Tote                            | B15                  |
| Philip Baxter College               | D18                  |
| Physics Theatre                     | K14                  |
| Quadrangle                          | E15                  |

| Building Name                                   | <b>Building Code</b> |
|-------------------------------------------------|----------------------|
| Repository                                      | B21                  |
| Rex Vowels Theatre                              | F17                  |
| Robert Webster                                  | G14                  |
| Robert Webster<br>Theatres                      | G15                  |
| Roundhouse                                      | E6                   |
| Rupert Myers                                    | M15                  |
| Sam Cracknell<br>Pavilion                       | H8                   |
| Samuels                                         | F25                  |
| Science and<br>Engineering                      | E8                   |
| Science Theatre                                 | F13                  |
| Solar Industrial<br>Research Facility<br>(SIRF) | G23                  |
| Squarehouse                                     | E4                   |
| The Red Centre                                  | H13                  |

| uilding Name                                 | Building Code |
|----------------------------------------------|---------------|
| yree Energy<br>echnologies<br>uilding (TETB) | H6            |
| niversity Terraces                           | B8            |
| NSW Business<br>chool                        | E12           |
| NSW Hall                                     | D14           |
| NSW Regiment                                 | H1            |
| NSW Regiment 2                               | J2            |
| NSW Regiment 2                               | J2            |
| NSW Village                                  | B10           |
| allentine Annexe                             | H22           |
| /allace Wurth                                | C27           |
| arrane College                               | M7            |
| /hite House                                  | C15           |
| /illis Annexe                                | J18           |